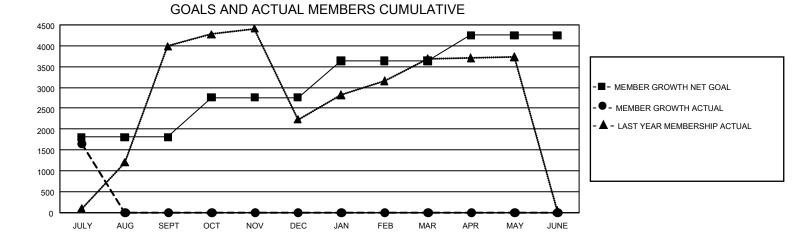

## GAT MONTHLY MEMBERSHIP PROGRESS REPORT

GMT Constitutional Area 6 - S, Group C

REPORT DOES NOT INCLUDE CLUBS IN UNDISTRICTED AREAS.

| Clubs                 |               |           |               | Members               |                           |                         |                                                    |
|-----------------------|---------------|-----------|---------------|-----------------------|---------------------------|-------------------------|----------------------------------------------------|
| RESULTS FOR 2024-2025 |               |           |               | RESULTS FOR 2024-2025 |                           |                         |                                                    |
| QUARTER               | NEW CLUB GOAL | NEW CLUBS | DROPPED CLUBS | QUARTER               | IEMBER GROWTH NET<br>GOAL | MEMBER GROWTH<br>ACTUAL | DROPPED MEMBERS<br>ACTUAL (including<br>transfers) |
| JULY/AUG/SEPT         | 408           | 94        | 12            | JULY/AUG/SEP          | т 1804                    | 2,747                   | 979                                                |
| OCT/NOV/DEC           | 15            | 0         | 0             | OCT/NOV/DEC           | 957                       | 0                       | 0                                                  |
| JAN/FEB/MAR           | 195           | 0         | 0             | JAN/FEB/MAR           | 879                       | 0                       | 0                                                  |
| APR/MAY/JUNE          | 141           | 0         | 0             | APR/MAY/JUNE          | 615                       | 0                       | 0                                                  |