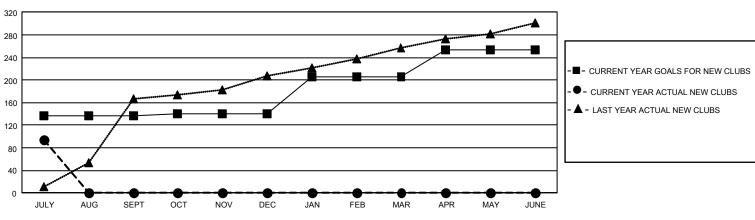

## GAT MONTHLY MEMBERSHIP PROGRESS REPORT

GMT Constitutional Area 6 - S, Group C

REPORT DOES NOT INCLUDE CLUBS IN UNDISTRICTED AREAS.

| Clubs                 |               |           |               | Members               |                           |                         |                                                    |
|-----------------------|---------------|-----------|---------------|-----------------------|---------------------------|-------------------------|----------------------------------------------------|
| RESULTS FOR 2024-2025 |               |           |               | RESULTS FOR 2024-2025 |                           |                         |                                                    |
| QUARTER               | NEW CLUB GOAL | NEW CLUBS | DROPPED CLUBS | QUARTER               | IEMBER GROWTH NET<br>GOAL | MEMBER GROWTH<br>ACTUAL | DROPPED MEMBERS<br>ACTUAL (including<br>transfers) |
| JULY/AUG/SEPT         | 408           | 94        | 12            | JULY/AUG/SEP          | т 1804                    | 2,747                   | 979                                                |
| OCT/NOV/DEC           | 15            | 0         | 0             | OCT/NOV/DEC           | 957                       | 0                       | 0                                                  |
| JAN/FEB/MAR           | 195           | 0         | 0             | JAN/FEB/MAR           | 879                       | 0                       | 0                                                  |
| APR/MAY/JUNE          | 141           | 0         | 0             | APR/MAY/JUNE          | 615                       | 0                       | 0                                                  |